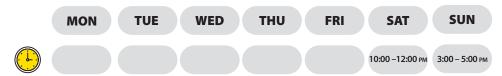

### **Homework Help Sessions**\*

### \*For Homework Help

- Students are welcome to attend homework help sessions for the time slot(s) stated above.
- Before coming to the homework help session, students must first try to solve the questions themselves and review the free online content available on Brightspace.
- The homework help sessions are only available for the Spirit of Math curriculum taught in the classroom.