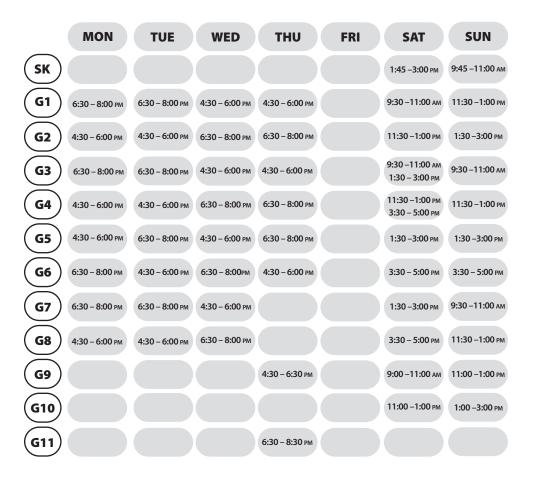

able for our returning\* Spirit of Math

students via our registration portal.

\*Siblings of our current students are considered new students. They require a recent report card with a B+ or higher to schedule an interview prior to registration.

For more details, please speak to your Principal.

#### **New Students**

- Registration Opens: April 21, 2025 at 8:00 A.M. EST
  - Registration Portal: https://vaughan-on.jumbula.com

New students require a recent report card with B+ or higher. To schedule an interview prior to registration; please contact **Vaughan Campus** to schedule an appointment or go to https://spiritofmath.com/campus/vaughan

### **Vaughan Campus**

- Unit B3-B4, 9135 Keele Street, Vaughan, L4K 0J4, ON
   (905) 303-5300
- vaughan@spiritofmath.com

### **Class Schedule**



### **Homework Help Sessions**\*



### \*For Homework Help

- Students are welcome to attend homework help sessions for the time slot(s) stated above.
- Before coming to the homework help session, students must first try to solve the questions themselves and review the free online content available on Brightspace.
- The homework help sessions are only available for the Spirit of Math curriculum taught in the classroom.

### **Fee Schedule**

| Registration 2025-26 (until May 17, 2025) Current students only |                                                |                                                            |                                                          | Registration 2025-26  Current & new students*              |