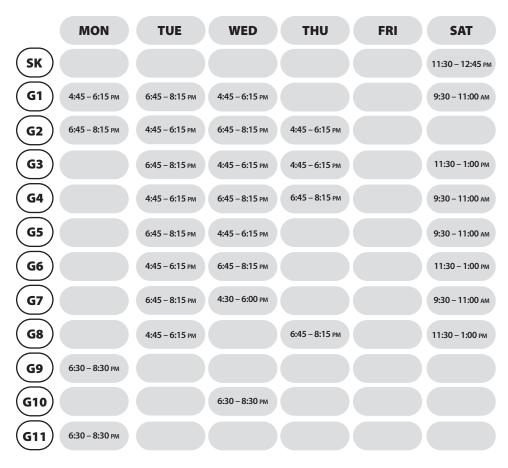

available for our returning\* Spirit of Math students via our registration portal.

\*Siblings of our current students are considered new students. They require a recent report card with a B+ or higher to schedule an interview prior to registration.

For more details, please speak to your Principal.

## **New Students**

- Registration Opens: April 21, 2025 at 8:00 A.M. EST
- Registration Portal: https://newmarket-on.jumbula.com

New students require a recent report card with B+ or higher. To schedule an interview prior to registration; please contact Newmarket Campus to schedule an appointment or go to https://spiritofmath.com/campus/newmarket

## **Newmarket Campus**

- 130 Mulock Drive, Unit 1, Newmarket, L3Y 7C5, ON
- (905) 918-2818
- newmarket@spiritofmath.com

## **Class Schedule**



## **Homework Help Sessions**\*

| MON            | TUE | WED | THU            | FRI | SAT |
|----------------|-----|-----|----------------|-----|-----|
| 4:30 – 6:00 PM |     |     | 4:30 – 7:30 PM |     |     |

### \*For Homework Help

- Students are welcome to attend homework help sessions for the time slot(s) stated above.
- Before coming to the homework help session, students must first try to solve the questions themselves and review the free online content available on Brightspace.
- The homework help sessions are only available for the Spirit of Math curriculum taught in the classroom.

## **Fee Schedule**

|                         | <b>Registrati</b><br>( <b>until Ma</b><br>Current st | Registration 2025-26  Current & new students*              |