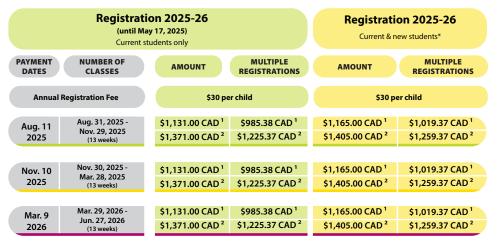

# **Fee Schedule**

<sup>1</sup> SK: 1 hour & 15 minute classes and Grades 1 – 8: 1 hour & 30 minute classes only. <sup>2</sup> Grades 9 – 11: 2 hour classes only.

\*Tuition 2025/2026 applies to both current & new students from May 18, 2025 onward.