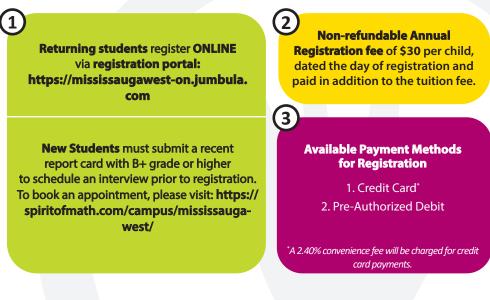

## **Returning Students**

Pre-Reg Opens: April 7, 2025 at 8:00 А.М. EST

**Registration Portal:** https://mississaugawest-on.jumbula.com

Class availability is limited and on a first come, first served basis. Registration is now available for our returning\* Spirit of Math students via our registration portal.

\*Siblings of our current students are considered new students. They require a recent report card with a B+ or higher to schedule an interview prior to registration. For more details, please speak to your Principal.

### **New Students**

Registration Opens: April 21, 2025 at 8:00 A.M. EST

Registration Portal: https://mississaugawest-on.jumbula.com New students require a recent report card with B+

or higher. To schedule an interview prior to registration; please contact **Mississauga West Campus** to schedule an appointment or go to https://spiritofmath.com/campus/mississauga-west

# **Registration Process & Payment Methods**

Please refer to the withdrawal and make-up classes policies & procedures found in the waiver section on the campus webpage of the registration portal.