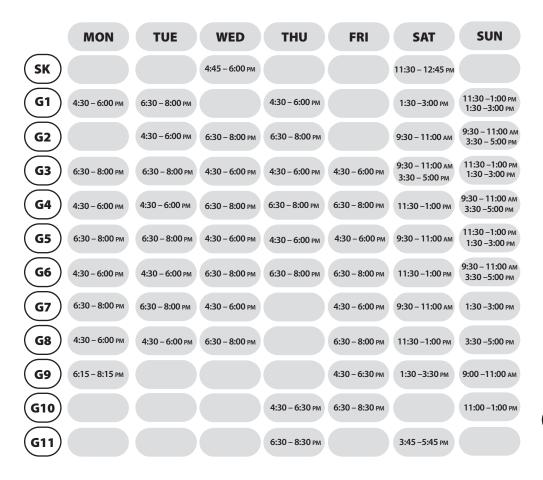

turning\* Spirit of Math

students via our registration portal.

\*Siblings of our current students are considered new students. They require a recent report card with a B+ or higher to schedule an interview prior to registration.

For more details, please speak to your Principal.

#### **New Students**

Registration Opens: April 21, 2025 at 8:00 A.M. EST

Regi

Registration Portal: https://markhameast-on.jumbula.com

New students require a recent report card with B+ or higher. To schedule an interview prior to registration; please contact Markham East Campus to schedule an appointment or go to https://spiritofmath.com/campus/markham-east

### **Markham East Campus**

- 0
- 5-9293 Markham Rd., Markham, ON, L6E 1A3
- C
- (905) 642-0900

markhameast@spiritofmath.com

### **Class Schedule**



### **Homework Help Sessions**



#### \*For Homework Help

- Students are welcome to attend homework help sessions for the time slot(s) stated above.
- Before coming to the homework help session, students must first try to solve the questions themselves and review the free online content available on Brightspace.
- The homework help sessions are only available for the Spirit of Math curriculum taught in the classroom.

### **Fee Schedule**

| Registration 2025-26 (until May 17, 2025) Current students only |                                                |                                                            |                                                          | Registration 2025-26  Current & new students*              |