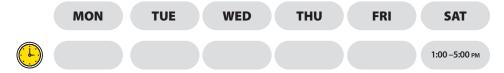

### **Homework Help Sessions**

#### \*For Homework Help

- Students are welcome to attend homework help sessions for the time slot(s) stated above.
- Before coming to the homework help session, students must first try to solve the questions themselves and review the free online content available on Brightspace.
- The homework help sessions are only available for the Spirit of Math curriculum taught in the classroom.