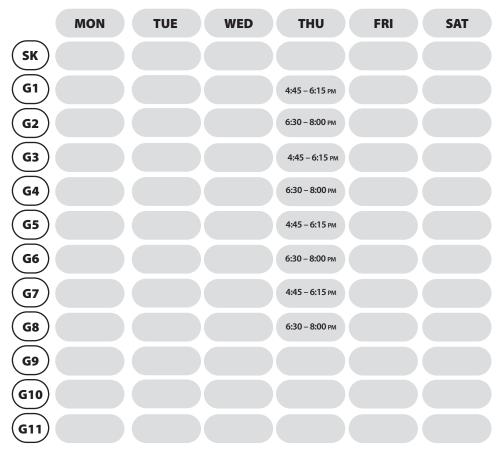

# **Class Schedule**

Can't find a time that works for you? Check out our virtual campus at: https://spiritofmath.com/campus/fibonaccivirtual

# **Homework Help Sessions**\*

## \*For Homework Help

- Students are welcome to attend homework help sessions for the time slot(s) stated above.
- Before coming to the homework help session, students must first try to solve the questions themselves and review the free online content available on Brightspace.
- The homework help sessions are only available for the Spirit of Math curriculum taught in the classroom.