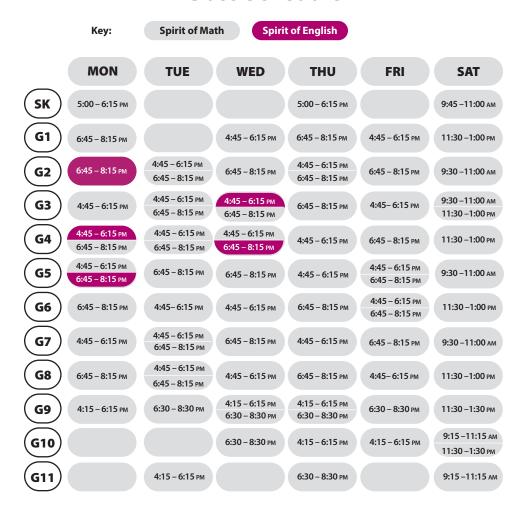

### **Class Schedule**

### **Homework Help Sessions**\*

| MON | TUE | WED | THU | FRI | SAT |
|-----|-----|-----|-----|-----|-----|
|     |     |     |     |     |     |