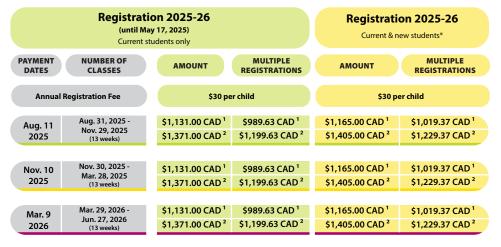

# Fee Schedule

<sup>1</sup> SK: 1 hour & 15 minute classes and Grades 1 – 8: 1 hour & 30 minute classes only.

<sup>2</sup> Grades 9 – 11: 2 hour classes only.

\*Tuition 2025/2026 applies to both current & new students from May 18, 2025 onward.

# **Registration Process & Payment Methods**

(2)(1)**Non-refundable Annual Returning students** register ONLINE Registration fee of \$30 per child, via registration portal: dated the day of registration and https://markhameast-on.jumbula.com paid in addition to the tuition fee. (3) New Students must submit a recent **Available Payment Methods** report card with B+ grade or higher for Registration to schedule an interview prior to registration. To 1. Credit Card\* book an appointment, please visit: https://spiritofmath.com/campus/markham-east 2. Pre-Authorized Debit \*A 2.40% convenience fee will be charged for credit card payments.