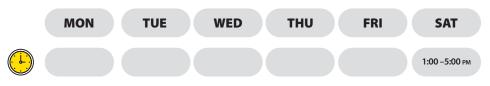

## Homework Help Sessions<sup>\*</sup>

## \* For Homework Help

- Students are welcome to attend homework help sessions for the time slot(s) stated above.
- Before coming to the homework help session, students must first try to solve the questions themselves and review the free online content available on Brightspace.
- The homework help sessions are only available for the Spirit of Math curriculum taught in the classroom.