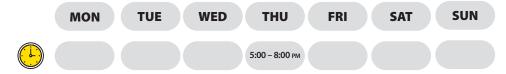

### **Homework Help Sessions**\*

#### \*For Homework Help

- Students are welcome to attend homework help sessions for the time slot(s) stated above.
- Before coming to the homework help session, students must first try to solve the questions themselves and review the free online content available on Brightspace.
- The homework help sessions are only available for the Spirit of Math curriculum taught in the classroom.