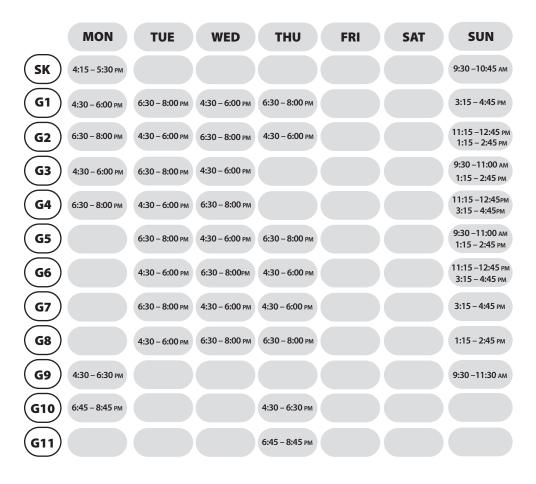

returning\* Spirit of Math

students via our registration portal.

\*Siblings of our current students are considered new students. They require a recent report card with a B+ or higher to schedule an interview prior to registration.

For more details, please speak to your Principal.

#### **New Students**

- Registration Opens: April 21, 2025 at 8:00 A.M. EST
- Registration Portal: https://donmills-on.jumbula.com

New students require a recent report card with B+ or higher. To schedule an interview prior to registration; please contact **Don Mills Campus** to schedule an appointment or go to https://spiritofmath.com/campus/don-mills

#### **Don Mills Campus**

- 73 Underhill Drive, North York, Toronto, ON, M3A 2J8
  - (416) 291-1330
    - donmills@spiritofmath.com

### **Class Schedule**



### **Homework Help Sessions**\*



#### \*For Homework Help

- Students are welcome to attend homework help sessions for the time slot(s) stated above.
- Before coming to the homework help session, students must first try to solve the questions themselves and review the free online content available on Brightspace.
- The homework help sessions are only available for the Spirit of Math curriculum taught in the classroom.

### **Fee Schedule**

| Registration 2025-26 (until May 17, 2025) Current students only |                                                |                                                            |                                                          | Registration 2025-26  Current & new students*              |