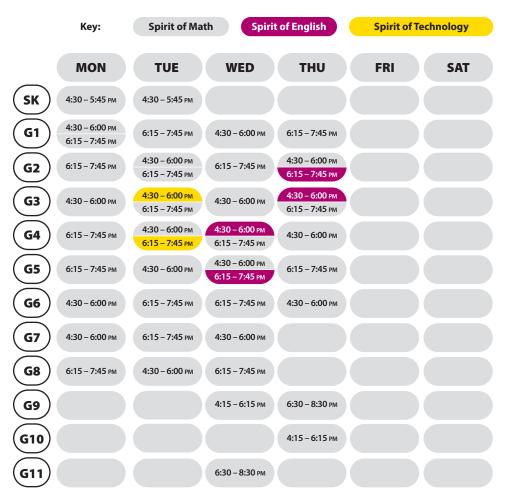

is now available for our returning\* Spirit of Math students via our registration portal.

\*Siblings of our current students are considered new students. They require a recent report card with a B+ or higher to schedule an interview prior to registration. For more details, please speak to your Principal.

## **New Students**

### (a) 1st Day of Registration: April 22, 2024 | 08:00 AM onwards

Registration Portal: willowdale-on.jumbula.com New students require a recent report card with B+ or higher. To schedule an interview prior to registration; please contact Willowdale campus to schedule an appointment or go to spiritofmath.com/willowdale-interviews/.

## Willowdale Campus

169 Willowdale Avenue, North York ON M2N 4Y7

€ 647-346-6620C willowdale@spiritofmath.com

## **Class Schedule**



## **Homework Help Sessions**\*



### \*For Homework Help

- Students are welcome to attend homework help sessions for the time slot(s) stated above.
- Before coming to the homework help session, students must first try to solve the questions themselves and review the free online content available on Brightspace.
- The homework help sessions are only available for the Spirit of Math curriculum taught in the classroom.

# Fee Schedule

| Registration 2024-25<br>(until May 17, 2024)<br>Current students only |                                               |                                                            |                                                          | Registration 2024-25<br>Current & new students*            |