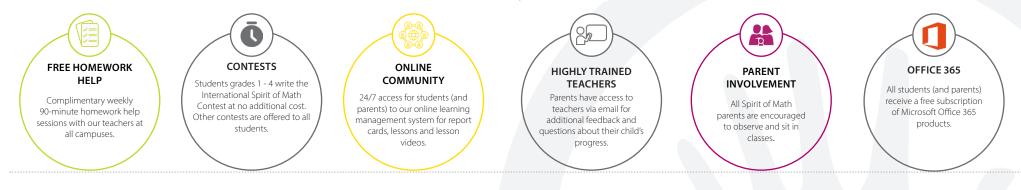

nspire confidence, and release the genius in every child", continues to be the foundation that binds high-performing educators, parents, and students toward one common vision – to create future leaders with the global standard of education.

Spirit of Math is difficult, requires a lot of effort, and it works! The academic success of our students is largely due to the hard work of a community working together. Success is achieved by a combination of the grit and collaborative work of our students, the positive consistent assistance by parents at home and the extra support provided by each campus. As members of this community, both parents and students have access to many tools designed by Spirit of Math to enrich the learning experience.

# **Spirit of Math Community Membership Benefits**



# **Registration Information**

## **Returning Students**

(1) 1st Day of Registration: April 8, 2024 | 08:00 AM onwards

Registration Portal: willowdale-on.jumbula.com

Class availability is limited and on a first come, first served basis. Registration is now available for our returning\* Spirit of Math students via our registration portal.

\*Siblings of our current students are considered new students. They require a recent report card with a B+ or higher to schedule an interview prior to registration. For more details, please speak to your Principal.

## **New Students**

### (a) 1st Day of Registration: April 22, 2024 | 08:00 AM onwards

Registration Portal: willowdale-on.jumbula.com New students require a recent report card with B+ or higher. To schedule an interview prior to regis