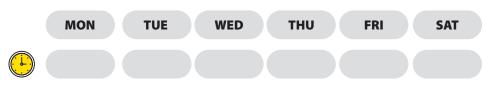

## **Homework Help Sessions**\*

### \*For Homework Help

- Students are welcome to attend homework help sessions for the time slot(s) stated above.
- Before coming to the homework help session, students must first try to solve the questions themselves and review the free online content available on Brightspace.
- The homework help sessions are only available for the Spirit of Math curriculum taught in the classroom.