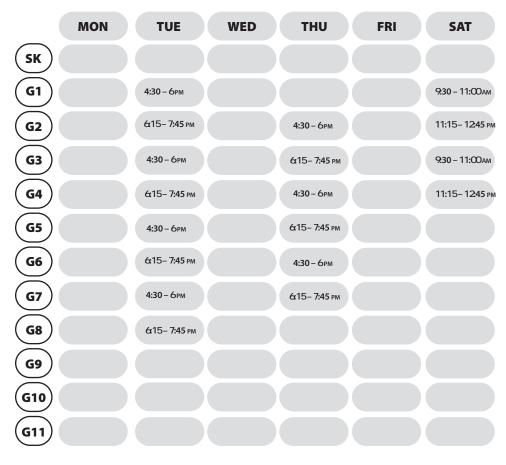

Registration is now available for our returning\* Spirit of Math students via our registration portal.

\*Siblings of our current students are considered new students. They require a recent report card with a B+ or higher to schedule an interview prior to registration.

For more details, please speak to your Principal.

### **New Students**

(ii) 1st Day of Registration: April 22, 2024 | 08:00 AM onwards

Registration Portal: whitby-on.jumbula.com New students require a recent report card with B+ or higher to schedule an interview prior to registration; please contact Richmond Hill North campus to schedule an appointment or go to spiritofmath.com/whitby.

### **Whitby Campus**

100 Rossland Rd West, Whitby, ON L1N 3H9

**(**289) 372 - 0305

whitby@spiritofmath.com

## **Class Schedule**



## **Homework Help Sessions**\*

| MON | TUE     | WED | THU     | FRI | SAT |
|-----|---------|-----|---------|-----|-----|
|     | 5:30 рм |     | 5:00 рм |     |     |

### \*For Homework Help

- Students are welcome to attend homework help sessions for the time slot(s) stated above.
- Before coming to the homework help session, students must first try to solve the questions themselves and review the free online content available on Brightspace.
- The homework help sessions are only available for the Spirit of Math curriculum taught in the classroom.

## **Fee Schedule**

|                         | <b>Registrati</b><br>( <b>until Ma</b><br>Current si | Registration 2024-25  Current & new students*              |                                                          |