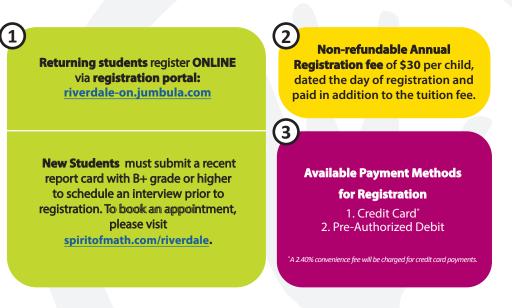

#### **Returning Students**

#### (a) 1st Day of Registration: April 8, 2024 | 08:00 AM onwards

Registration Portal: riverdale-on.jumbula.com

 $(\mathbf{Q})$ 

Class availability is limited and on a first come, first served basis. Registration is now available for our returning\* Spirit of Math students via our registration portal.

\*Siblings of our current students are considered new students. They require a recent report card with a B+ or higher to schedule an interview prior to registration. For more details, please speak to your Principal.

## **Registration Process & Payment Methods**

Please refer to the withdrawal and make-up classes policies & procedures found in the waiver section on the campus webpage of the registration portal.