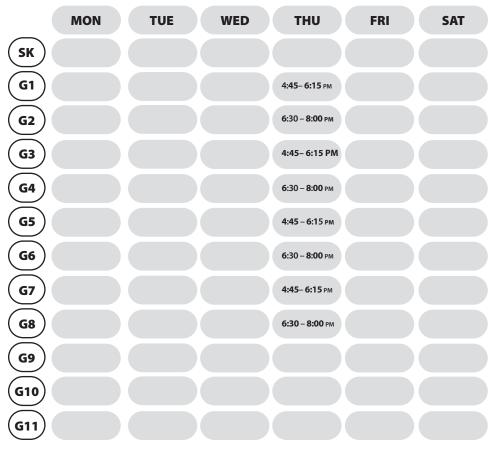

### **Class Schedule**

## **Homework Help Sessions**\*

### \*For Homework Help

- Students are welcome to attend homework help sessions for the time slot(s) stated above.
- Before coming to the homework help session, students must first try to solve the questions themselves and review the free online content available on Brightspace.
- The homework help sessions are only available for the Spirit of Math curriculum taught in the classroom.