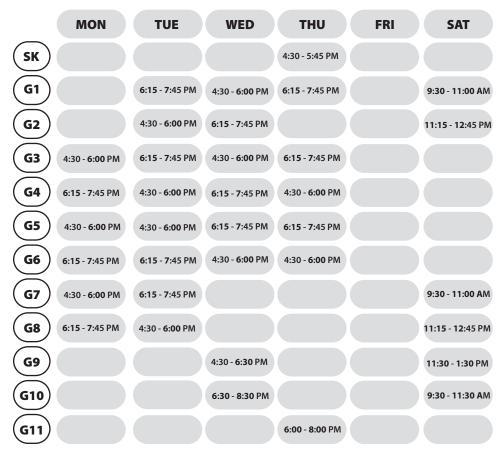

s. Registration is now available for our returning\* Spirit of Math students via our registration portal.

\*Siblings of our current students are considered new students. They require a recent report card with a B+ or higher to schedule an interview prior to registration.

For more details, please speak to your Principal.

## **New Students**

- 1st Day of Registration: April 22, 2024 | 08:00 AM onwards
- Registration Portal: markhamwest-on.jumbula.com New students require a recent report card with B+ or higher to schedule an interview prior to registration; please contact Markham West campus to schedule an appointment or go to spiritofmath.com/marhkam-west.

50 Mcintosh Drive, Unit 225, Markham, ON L3R 9T3



markhamwest@spiritofmath.com

# **Markham West Campus**

## **Class Schedule**



## **Homework Help Sessions**\*

| MON | TUE | WED | THU     | FRI | SAT      |
|-----|-----|-----|---------|-----|----------|
|     |     |     | 4:15 PM |     | 10:00 AM |

## \*For Homework Help

- Students are welcome to attend homework help sessions for the time slot(s) stated above.
- Before coming to the homework help session, students must first try to solve the questions themselves and review the free online content available on Brightspace.
- The homework help sessions are only available for the Spirit of Math curriculum taught in the classroom.

## **Fee Schedule**

|                         | Registrati<br>(until Ma<br>Current s          | Registration 2024-25  Current & new students*              |                                                          |