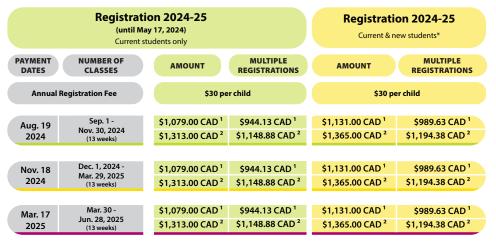

# Fee Schedule

<sup>1</sup>SK: 1 hr. 15 min. & Grades 1 – 8: 1 hr. 30 min. classes only.
<sup>2</sup> Grades 9 – 11 : 2 hr. classes only.

\*Tuition 2024/2025 applies to both current & new students from May 18, 2024 onward.