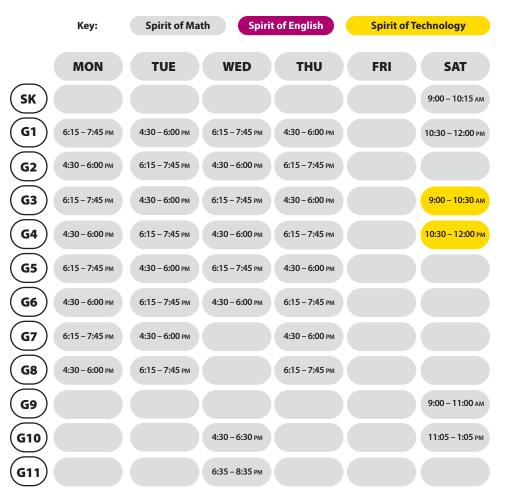

now available for our returning\* Spirit of Math students via our registration portal.

\*Siblings of our current students are considered new students. They require a recent report card with a B+ or higher to schedule an interview prior to registration. For more details, please speak to your Principal.

## **New Students**

#### 1st Day of Registration: April 22, 2024 | 08:00 AM onwards

Registration Portal: <u>https://leaside-on.jumbula.com/</u> New students require a recent report card with B+ or higher. To schedule an interview prior to registration; please contact Leaside campus to schedule an appointment or go to <u>spiritofmath.com/leaside-interviews/</u>.

## Leaside Campus

**9** 109 Vanderhoof Avenue, Toronto ON M4G 2H7

647-259-8361leaside@spiritofmath.com

# **Class Schedule**



## **Homework Help Sessions**\*



## \* For Homework Help

- Students are welcome to attend homework help sessions for the time slot(s) stated above.
- Before coming to the homework help session, students must first try to solve the questions themselves and review the free online content available on Brightspace.
- The homework help sessions are only available for the Spirit of Math curriculum taught in the classroom.

# Fee Schedule



<sup>1</sup>SK: 1 hr. 15 min. & Grades 1 – 8: 1 hr. 30 min. classes only.
<sup>2</sup> Grades 9 – 11 : 2 hr. classes only.

\*Tuition 2024/2025 applies to both current & new students from May 18, 2024 onward.

# **Registration Process & Payment Methods**



Please refer to the withdrawal and make-up classes policies & procedures found in the waiver secti