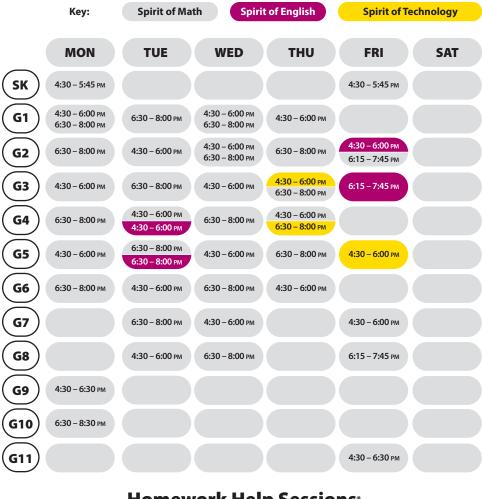

e considered new students. They require a recent report card with a B+ or higher to schedule an interview prior to registration.

For more details, please speak to your Principal.

#### **New Students**

1st Day of Registration: April 22, 2024 | 08:00 AM onwards

Registration Portal: <a href="https://foresthill-on.jumbula.com/home">https://foresthill-on.jumbula.com/home</a>
New students require a recent report card with B+
or higher. To schedule an interview prior to registration;
please contact Forest Hill campus to schedule an appointment
or go to <a href="mailto:spiritofmath.com/forest-hill-interviews">spiritofmath.com/forest-hill-interviews</a>.

### **Forest Hill Campus**

259 Eglinton Ave W, Toronto ON M4R 1B1

**4** 647-977-2703

foresthill@spiritofmath.com

### **Class Schedule**



## **Homework Help Sessions**\*



#### \*For Homework Help

- Students are welcome to attend homework help sessions for the time slot(s) stated above.
- Before coming to the homework help session, students must first try to solve the questions themselves and review the free online content available on Brightspace.
- The homework help sessions are only available for the Spirit of Math curriculum taught in the classroom.

### **Fee Schedule**

| Registration 2024-25 (until May 17, 2024) Current students only |                                               |                                                            |                                                          | Registration 2024-25  Current & new students*              |